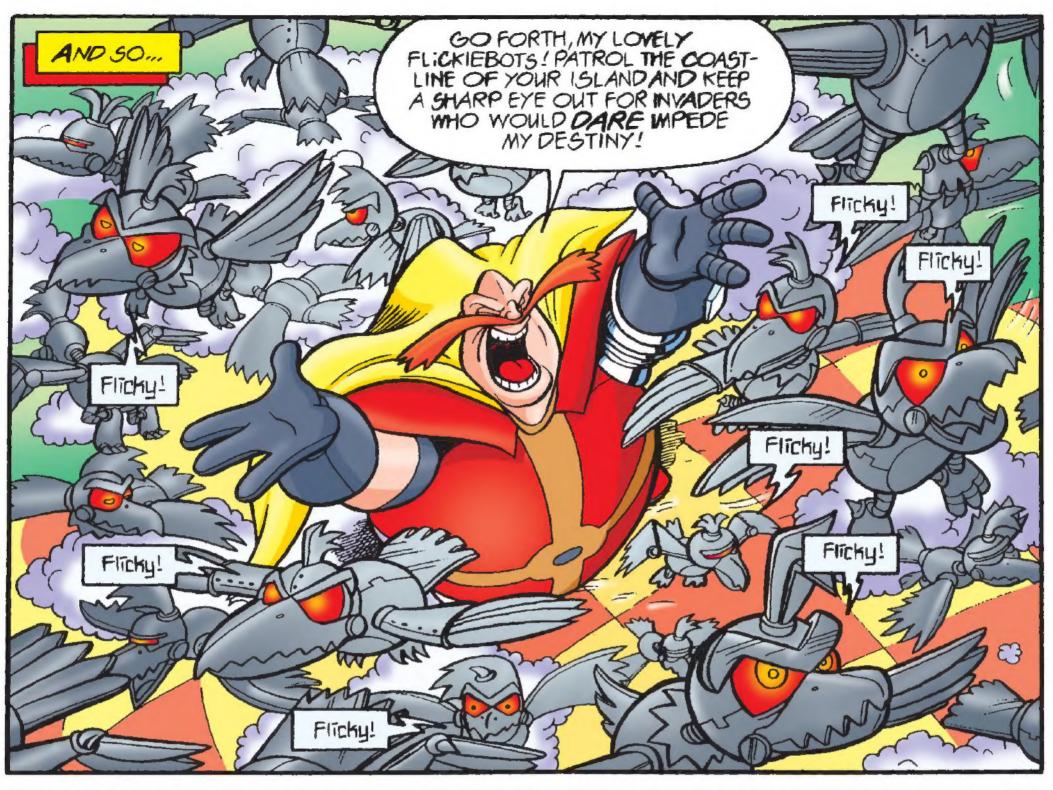

And so the stage is set. Some and The Erecton Pighters must prevent Robotnik from destroying the last pristine eco-system on Mobius—not to mention stopping Ivo's acquisition of the hidden treasure inside the flickie Zone! But this time, the Doctor is prepared for his enemies. hoo boy, is he prepared!